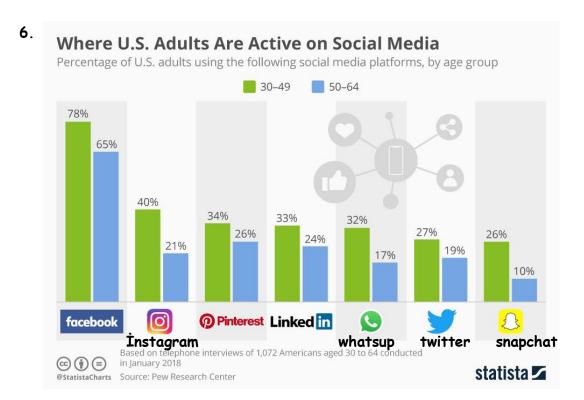

Which one is correct according to the information above?

- A) More than half of the older people use whats up.
- B) The number of younger people using snapchat is less than the other applications.
- C) Nearly all of the younger people use facebook.
- D) More than half of older people likes pinterest and linked in.