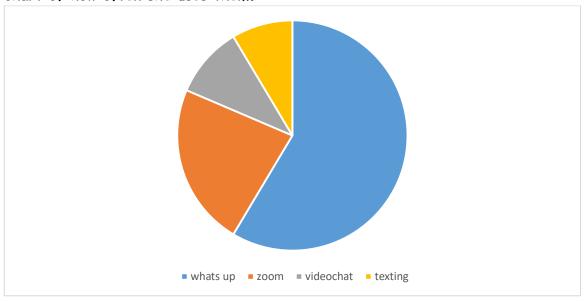

## AĞCAGÜNEY SECONDARY SCHOOL LGS TEST

1. Meltem is an english teacher at a secondary school but she can't work because of the virus these days. She uses some web tools to keep in touch with her students. This a chart of how often she uses them.

According to the chart, which one CANNOT be true?

- A) She prefers zoom less than whats up.
- B) She uses texting least.
- C) Videochat is her first choice while keeping in touch.
- D) More than half of her time she uses zoom.