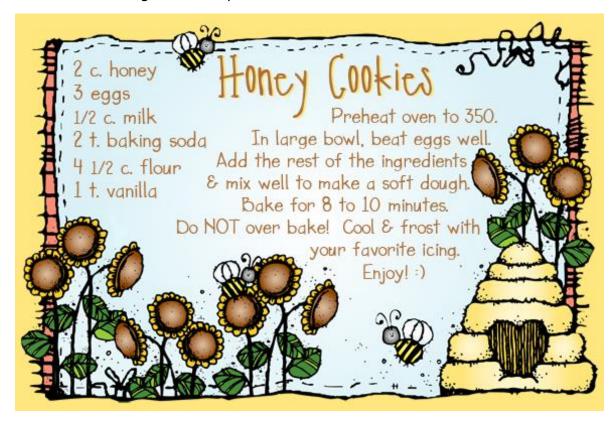

- A) Can you tell him to call me when he get back home?
- B) What's it about?
- C) Would you like to leave a message?
- D) Can I talk to Okan?

- 9. Which option shows the step after adding all of the ingredients?
  - A) Heating the oven to 30.
  - B) Mixing well to make a soft dough.
  - C) Baking the cookies.
  - D) Beating the eggs.

| 10. | Tl : .    | NIO   | :£ <b>+</b> :  - |     |
|-----|-----------|-------|------------------|-----|
| 111 | I noro ic | NIC 1 | information ab   | MIT |
|     |           |       |                  |     |

A) Baking time B) ingredients C) how to serve D) preparation time