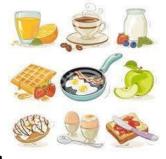

### get dressed

### have breakfast

### brush



at 7 a.m.



with my family.



After breakfast, I .....my teeth



### go to school

### have lunch



I sometimes ..... ..... on foot.

### get on the bus



**I** ....... at 8.30.

### arrive at school



at school canteen with my friends.

### do homework

SCHOOL

at 8 a.m.

### leave school



for a while.

### rest



### have a snack



from 5 p.m. to 6 p.m.

take care

at 3 p.m.

### have dinner



We.....

### watch cartoon



### help my dad



on Sundays the pet every day. at 7 p.m. at 6 p.m.

# TELLING THE TIME

- We use "What time is it?" to ask about the time.
- İngilizce'de saatin kaç olduğunu sorarken
  "What time is it?" soru kalıbı kullanılır.
- Saatin kaç olduğunu söylerken cümleye"It is ......" diye başlanır.



### TAM SAATLER

[It is ..... o'clock]



It is ..... o'clock.



It