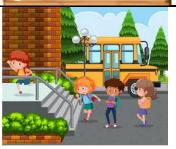

### go to school

### get on the bus

**I** ....... at 8.30.

### arrive at school

at school canteen with my friends.