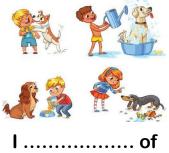

### get dressed

### have breakfast

### brush

at 7 a.m.

with my family.

After breakfast, I .....my teeth

### go to school

### have lunch

I sometimes ..... ..... on foot.

### get on the bus

**I** ....... at 8.30.

### arrive at school

at school canteen with my friends.

### do homework

SCHOOL

at 8 a.m.

### leave school

for a while.

### rest

### have a snack

from 5 p.m. to 6 p.m.

take care

at 3 p.m.

### have dinner

We.....

### watch cartoon

### help my dad

on Sundays the pet every day. at 7 p.m. at 6 p.m.