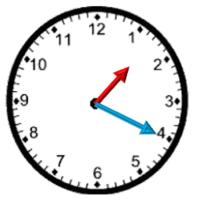

### 1....29 DAKİKA ARASI

[It is \_\_\_\_\_ past \_\_\_\_

It is \_\_\_\_\_ past \_\_\_\_ . It is \_\_\_\_ past \_\_\_\_ .

It is \_\_\_\_\_ past \_\_\_\_ .