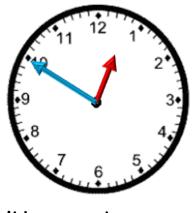

### 1....29 DAKİKA ARASI

[It is \_\_\_\_\_ past \_\_\_\_

It is \_\_\_\_\_ past \_\_\_\_ . It is \_\_\_\_ past \_\_\_\_ .

It is \_\_\_\_\_ past \_\_\_\_ .