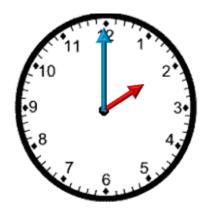

.m.



with my family.



After breakfast, I .....my teeth



### go to school

### have lunch



I sometimes ..... ..... on foot.

### get on the bus



**I** ....... at 8.30.

### arrive at school



at school canteen with my friends.

### do homework

SCHOOL

at 8 a.m.

### leave school



for a while.

### rest



### have a snack



from 5 p.m. to 6 p.m.

take care

at 3 p.m.

### have dinner



We.....

### watch cartoon



### help my dad



on Sundays the pet every day. at 7 p.m. at 6 p.m.

# TELLING THE TIME

- We use "What time is it?" to ask about the time.
- İngilizce'de saatin kaç olduğunu sorarken
  "What time is it?" soru kalıbı kullanılır.
- Saatin kaç olduğunu söylerken cümleye"It is ......" diye başlanır.



### TAM SAATLER

[It is ..... o'clock]



It is ..... o'clock.



It is ..... o'clock.



It is ..... o'clock.

### **BUÇUK**

[It is half past .....]



It is half past .......



It is half past ......



It is half past .......

### 1....29 DAKİKA ARASI

[It is \_\_\_\_\_ past \_\_\_\_





It is \_\_\_\_\_ past \_\_\_\_ . It is \_\_\_\_ past \_\_\_\_ .



It is \_\_\_\_\_ past \_\_\_\_ .

### 31....59 DAKİKA ARASI

[It is \_\_\_\_\_ to \_\_\_\_\_]



It is \_\_\_\_\_ to \_\_\_\_.



It is \_\_\_\_\_ to \_\_\_\_.



It is \_\_\_\_\_ to \_\_\_\_.



## -Tick the correct time







# - Read the sentences and draw the time.



I get up at half past seven.





I have breakfast at eight o'clock.





I go to school at twenty to nine.





We have lunch at half past twelve.





I do homework at quarter past four p.m.