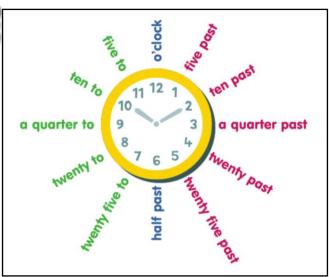

# TELLING THE TIME

- We use "What time is it?" to ask about the time.
- İngilizce'de saatin kaç olduğunu sorarken
  "What time is it?" soru kalıbı kullanılır.
- Saatin kaç olduğunu söylerken cümleye"It is ......" diye başlanır.

### TAM SAATLER

[It is ..... o'clock]

It is ..... o'clock.

It is ..... o'clock.

It is ..... o'clock.

### **BUÇUK**

[It is half past .....]

It is half past .......

It is half past ......

It is half past .......

### 1....29 DAKİKA ARASI

[It is \_\_\_\_\_ past \_\_\_\_

It is \_\_\_\_\_ past \_\_\_\_ . It is \_\_\_\_ past \_\_\_\_ .

It is \_\_\_\_\_ past \_\_\_\_ .

### 31....59 DAKİKA ARASI

[It is \_\_\_\_\_ to \_\_\_\_\_]

It is \_\_\_\_\_ to \_\_\_\_.

It is \_\_\_\_\_ to \_\_\_\_.

It is \_\_\_\_\_ to \_\_\_\_.