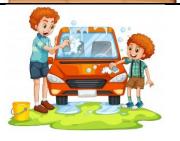

### get dressed

### have breakfast

### brush



at 7 a.m.



with my family.



After breakfast, I .....my teeth



### go to school

### have lunch



I sometimes ..... ..... on foot.

### get on the bus



**I** ....... at 8.30.

### arrive at school



at school canteen with my friends.

### do homework

SCHOOL

at 8 a.m.

### leave school



for a while.

### rest



### have a snack



from 5 p.m. to 6 p.m.

take care

at 3 p.m.

### have dinner



We.....

### watch cartoon



### help my dad



on Sundays the pet every day. at 7 p.m. at 6 p.m.

# TELLING THE TIME

- We use "What time is it?" to ask about the time.
- İngilizce'de saatin kaç olduğunu sorarken
  "What time is it?" soru kalıbı kullanılır.
- Saatin kaç olduğunu söylerken cümleye"It is ......" diye başlanır.



### TAM SAATLER

[It is ..... o'clock]



It is ..... o'clock.



It is ..... o'clock.



It is ..... o'clock.

### **BUÇUK**

[It is half past .....]



It is half past .......



It is half past ......



It is half past .......

### 1....29 DAKİKA ARASI

[It is \_\_\_\_\_ past \_\_\_\_





It is \_\_\_\_\_ past \_\_\_\_ . It is \_\_\_\_ past \_\_\_\_ .



It is \_\_\_\_\_ past \_\_\_\_ .

### 31....59 DAKİKA ARASI

[It is \_\_\_\_\_ to \_\_\_\_\_]



It is \_\_\_\_\_ to \_\_\_\_.



It i