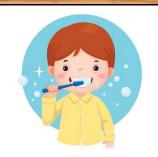

### get dressed

### have breakfast

### brush



at 7 a.m.



with my family.



After breakfast, I .....my teeth



### go to school

### have lunch



I sometimes ..... ..... on foot.

### get on the bus



**I** ....... at 8.30.

### arrive at school



at school canteen with my friends.

### do homework

SCHOOL

at 8 a.m.

### leave school



for a while.

### rest



### have a snack



from 5 p.m. to 6 p.m.

take care

at 3 p.m.

### have dinner



We.....

### watch cartoon



### help my dad



on Sundays the pet every day. at 7 p.m. at 6 p.m.

# TELLING THE TIME

- We use "What time is it?" to ask about the time.
- İngilizce'de saatin kaç olduğunu sorarken
  "What time is it?" soru kalıbı kullanılır.
- Saatin kaç olduğunu söylerken cümleye"It is ......" diye başlanır.



### TAM SAATLER

[It is ..... o'clock]



It is ..... o'clock.



It is ..... o'clock.