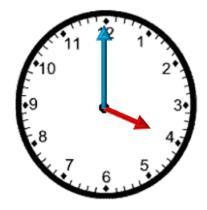

ast

### brush



at 7 a.m.



with my family.



After breakfast, I .....my teeth



### go to school

### have lunch



I sometimes ..... ..... on foot.

### get on the bus



**I** ....... at 8.30.

### arrive at school



at school canteen with my friends.

### do homework

SCHOOL

at 8 a.m.

### leave school



for a while.

### rest



### have a snack



from 5 p.m. to 6 p.m.

take care

at 3 p.m.

### have dinner



We.....

### watch cartoon



### help my dad



on Sundays the pet every day. at 7 p.m. at 6 p.m.

# TELLING THE TIME

- We use "What time is it?" to ask about the time.
- İngilizce'de saatin kaç olduğunu sorarken
  "What time is it?" soru kalıbı kullanılır.
- Saatin kaç olduğunu söylerken cümleye"It is ......" diye başlanır.



### TAM SAATLER

[It is ..... o'clock]



It is ..... o'clock.



It is ..... o'clock.



It is ..... o'clock.

### **BUÇUK**

[It is half past .....]



It is half past .......



It is half past ......



It is half past .......

### 1....29 DAKİKA ARASI

[It is \_\_\_\_\_ past \_\_\_\_





It is \_\_\_\_\_ past \_\_\_\_ . It is \_\_\_\_ past \_\_\_\_ .



It is \_\_\_\_\_ past \_\_\_\_ .

### 31....59 DAKİKA ARASI

[It is \_\_\_\_\_ to \_\_\_\_\_]



It is \_\_\_\_\_ to \_\_\_\_.



It is \_\_\_\_\_ to \_\_\_\_.



It is \_\_\_\_\_ to \_\_\_\_.



## -Tick the correct time







# - Read the sentences and draw the time.



I get up at half past seven.





I have breakfast at eight o'clock.





I go to school at twenty to nine.





We have lunch at half past twelve.





I do homework at quarter past four p.m.