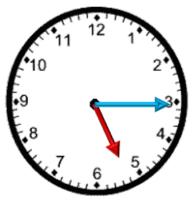

### 1....29 DAKİKA ARASI

[It is \_\_\_\_\_ past \_\_\_\_

It is \_\_\_\_\_ past \_\_\_\_ . It is \_\_\_\_ past \_\_\_\_ .

It is \_\_\_\_\_ past \_\_\_\_ .