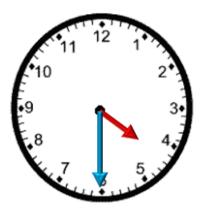

### 1....29 DAKİKA ARASI

[It is \_\_\_\_\_ past \_\_\_\_

It is \_\_\_\_\_ past \_\_\_\_ . It is \_\_\_\_ past \_\_\_\_ .

It is \_\_\_\_\_ past \_\_\_\_ .