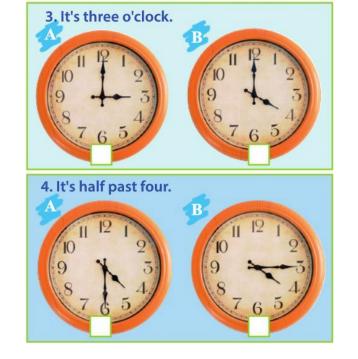

- We use "What time is it?" to ask about the time.
- İngilizce'de saatin kaç olduğunu sorarken
  "What time is it?" soru kalıbı kullanılır.
- Saatin kaç olduğunu söylerken cümleye"It is ......" diye başlanır.



### TAM SAATLER

[It is ..... o'clock]



It is ..... o'clock.



It is ..... o'clock.



It is ..... o'clock.

### **BUÇUK**

[It is half past .....]



It is half past .......



It is half past ......



It is half past .......

### 1....29 DAKİKA ARASI

[It is \_\_\_\_\_ past \_\_\_\_





It is \_\_\_\_\_ past \_\_\_\_ . It is \_\_\_\_ past \_\_\_\_ .



It is \_\_\_\_\_ past \_\_\_\_ .

### 31....59 DAKİKA ARASI

[It is \_\_\_\_\_ to \_\_\_\_\_]



It is \_\_\_\_\_ to \_\_\_\_.



It is \_\_\_\_\_ to \_\_\_\_.



It is \_\_\_\_\_ to \_\_\_\_.



## -Tick the correct time







# - Read the sentences and draw the time.



I get up at half past seven.





I have breakfast at eight o'clock.





I go to school at twenty to nine.





We have lunch at half past twelve.





I do homework at quarter past four p.m.