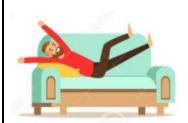

### get dressed

### have breakfast

### brush



at 7 a.m.



with my family.



After breakfast, I .....my teeth



### go to school

### have lunch



I sometimes ..... ..... on foot.

### get on the bus



**I** ....... at 8.30.

### arrive at school



at school canteen with my friends.

### do homework

SCHOOL

at 8 a.m.

### leave school



for a while.

### rest



### have a snack



from 5 p.m. to 6 p.m.

take care

at 3 p.m.

### have dinner



We.....

### watch cartoon



### help my dad



on Sundays the pet every day. at 7 p.m. at 6 p.m.

# TELLING THE TIME

- We use "What time is it?" to ask about the time.
- İngilizce'de saatin kaç olduğunu sorarken
  "What time is it?" soru kalıbı kullanılır.
- Saatin kaç olduğunu söylerken cümleye"It is ......" diye başlanır.



### TAM SAATLER

[It is ..... o'clock]



It is ..... o'clock.



It is ..... o'clock.



It is ..... o'clock.

### **BUÇUK**

[It is half past .....]



It is half past .......



It is half past ......



It is half past .......

### 1....29 DAKİKA ARASI

[It is \_\_\_\_\_ past \_\_\_\_





It is \_\_\_\_\_ past \_\_\_\_ . It is \_\_\_\_ past \_\_\_\_