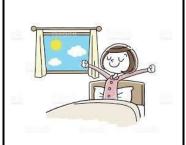

### get dressed

### have breakfast

### brush



at 7 a.m.



with my family.



After breakfast, I .....my teeth



### go to school

### have lunch



I sometimes ..... ..... on foot.

### get on the bus



**I** ....... at 8.30.

### arrive at school



at school canteen with my friends.

### do homework

SCHOOL

at 8 a.m.

### leave school



for a while.

### rest



### have a snack



from 5 p.m. to 6 p.m.

take care

at 3 p.m.

### have dinner



We.....

### watch cartoon



### help my dad



on Sundays the pet every day. at 7 p.m. at 6 p.m.

# TELLING THE TIME

- We use "What time is it?" to ask about the time.
- İngilizce'de saatin kaç olduğunu sorarken
  "What time is it?" soru kalıbı kullanılır.
- Saatin kaç olduğunu söylerken cümleye"It is ......" diye başlanır.



### TAM SAATLER

[It is ..... o'clock]



It is ..... o'