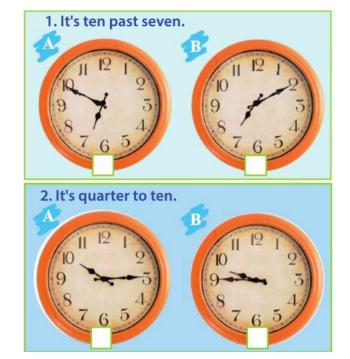

E

- We use "What time is it?" to ask about the time.
- İngilizce'de saatin kaç olduğunu sorarken
  "What time is it?" soru kalıbı kullanılır.
- Saatin kaç olduğunu söylerken cümleye"It is ......" diye başlanır.



### TAM SAATLER

[It is ..... o'clock]



It is ..... o'clock.



It is ..... o'clock.



It is ..... o'clock.

### **BUÇUK**

[It is half past .....]



It is half past .......



It is half past ......



It is half past .......

### 1....29 DAKİKA ARASI

[It is \_\_\_\_\_ past \_\_\_\_





It is \_\_\_\_\_ past \_\_\_\_ . It is \_\_\_\_ past \_\_\_\_ .



It is \_\_\_\_\_ past \_\_\_\_ .

### 31....59 DAKİKA ARASI

[It is \_\_\_\_\_ to \_\_\_\_\_]



It is \_\_\_\_\_ to \_\_\_\_.



It is \_\_\_\_\_ to \_\_\_\_.



It is \_\_\_\_\_ to \_\_\_\_.



## -Tick the correct time







# - Read the sentences and draw the time.



I get up at half past seven.





I have breakfast at eight o'clock.





I go to school at twenty to nine.





We have lunch at half past twelve.





I do homework at quarter past four p.m.