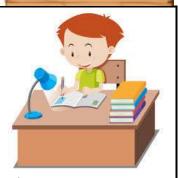

### get dressed

### have breakfast

### brush



at 7 a.m.



with my family.



After breakfast, I .....my teeth



### go to school

### have lunch



I sometimes ..... ..... on foot.

### get on the bus



**I** ....... at 8.30.

### arrive at school



at school canteen with my friends.

### do homework

SCHOOL

at 8 a.m.

### leave school



for a while.

### rest



### have a snack



from 5 p.m. to 6 p.m.

take care

at 3 p.m.

### have dinner



We.....

### watch cartoon



### help my dad



on Sundays the pet every day. at 7 p.m. at 6 p.m.

# TELLING THE TIME

- We use "What time is it?" to ask about the time.
- İngilizce'de saatin kaç olduğunu sorarken
  "What time is it?" soru kalıbı kullanılır.
- Saatin kaç olduğunu söylerken cümleye"It is ......" diye başlanır.



### TAM SAATLER

[It is ..... o'clock]



It is ..... o'clock.



It is ..... o'clock.



It is ..... o'clock.

### **BUÇUK**

[It is half past .....]



It is half past .......



It is half past ......



It is half past .......

### 1....29 DAKİKA ARASI

[It is \_\_\_\_\_ past \_\_\_\_





It is \_\_\_\_\_ past \_\_\_\_ . It is \_\_\_\_ past \_\_\_\_ .



It is \_\_\_\_\_ past \_\_\_\_ .

### 31