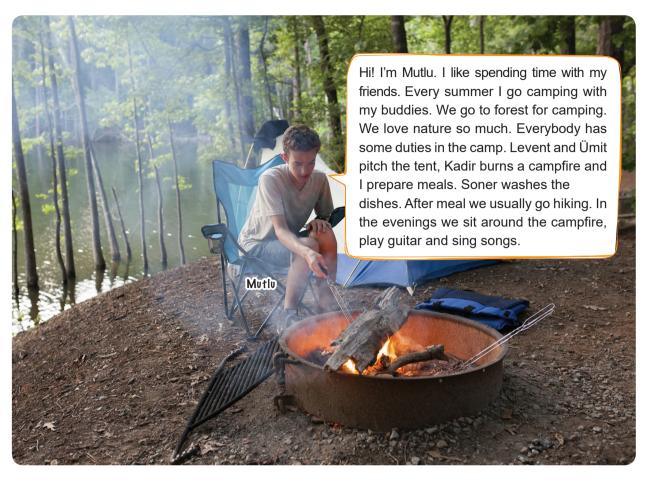

#### 7. Choose the picture that shows Mutlu's duty.

A)

B)

C

,

# 8. Which one is correct according to the text?

- A) They go camping every winter.
- B) Ümit burns a campfire.
- C) They share the duties.
- D) Kadir is responsible for cooking.

9.

DENEME

Hi, friends! My name is John. I'm 16 years old. I like meeting with my friends at a cafe and chit-chat in my free times.