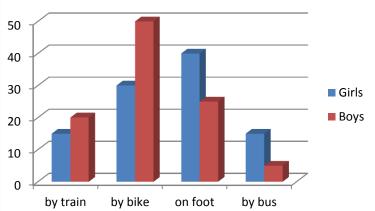

# **10-**A teacher asked students about their transportation preferences. Here are the results:

## Which of the following is <u>CORRECT</u> according to the information above?

A)Boys mostly prefer travelling by bus.

B)Travelling by bike is very popular among girls.

- C)Girls prefer walking to riding bikes.
- D)Boys never goes to school on foot.