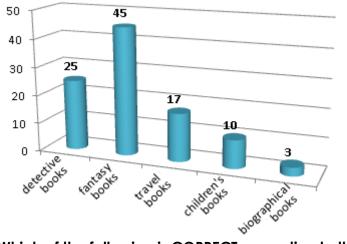

#### 3-The results show what kind of books teenagers enjoy

# Which of the following is CORRECT according to the results?

- A) Most of the teenagers prefer detective books to fantasy
- B) Teenagers love children's books more than travel books.
- C) Fantasy books are more popular than detective books among teenagers.
- D) All of the teenagers enjoy biographical books.