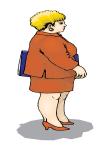

### Görseldeki kişiyi ifade eden seçenek hangisidir?

- A) She is slim with short, curly, dark hair.
- B) She is beautiful with long, wavy, blonde hair.
- C) She is well-built with long, wavy, dark hair.
- D) She is overweight with short, curly, blonde hair.