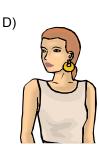

3.

### Görseldeki kişiyi ifade eden seçenek hangisidir?

- A) She is slim with short, curly, dark hair.
- B) She is beautiful with long, wavy, blonde hair.
- C) She is well-built with long, wavy, dark hair.
- D) She is overweight with short, curly, blonde hair.