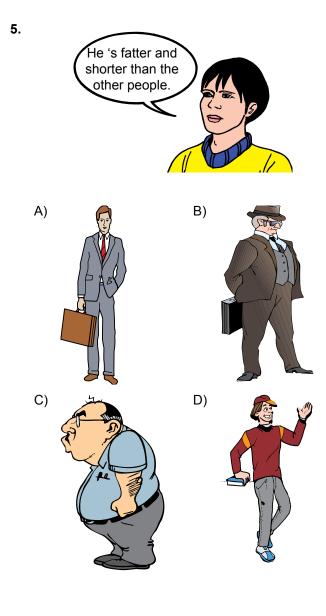

- A) Mert played better
- B) Arda is fatter
- C) Ümit is a worse swimmer
- D) Sena arrived later
- **8. Teacher** : There are a lot of mistakes on your quiz paper. You must be - - .
  - A) more outgoing
  - B) lazier
  - C) worse
  - D) more careful

- A) He can cook better than me.
- B) He must have a more active life.
- C) He must go to bed later.
- D) He can solve easier problems.

| Adı    | · |
|--------|---|
| Soyadı | · |
| Sınıf  | : |
| NO :   |   |
|        |   |