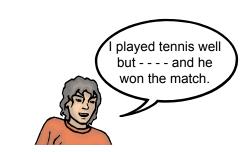

- A) Mert played better
- B) Arda is fatter
- C) Ümit is a worse swimmer
- D) Sena arrived later
- **8. Teacher** : There are a lot of mistakes on your quiz paper. You must be - - .
  - A) more outgoing
  - B) lazier
  - C) worse
  - D) more careful