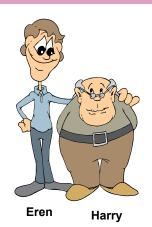

#### Verilen görsellerle ilgili seçeneklerden hangisi doğrudur?

- A) Harry is taller than Eren.
- B) Eren is fatter than Harry.
- C) Eren is younger than Harry.
- D) Harry is slimmer than Eren.