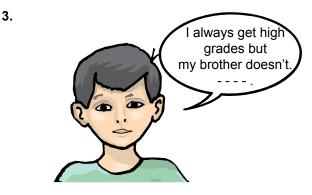

- A) I'm more generous than him
- B) I'm lazier than him
- C) I'm more honest than him
- D) I'm more hardworking than him

| 4. Teacher | : You are late, Sena.                       |
|------------|---------------------------------------------|
| Sena       | : I'm sorry. I went to bed late last night. |
| Teacher    | : Don't do that again                       |